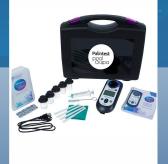

#### **Kit Contents:**

- Lumiso Pooltest 3
- Test tubes 5 pc
- Test tube brush
- Lint free cloth
- 10 mL syringe
- Dilution tube - Crush/stir rods 4 pc
- USB lead
- Initial reagent pack
- Hard carry case