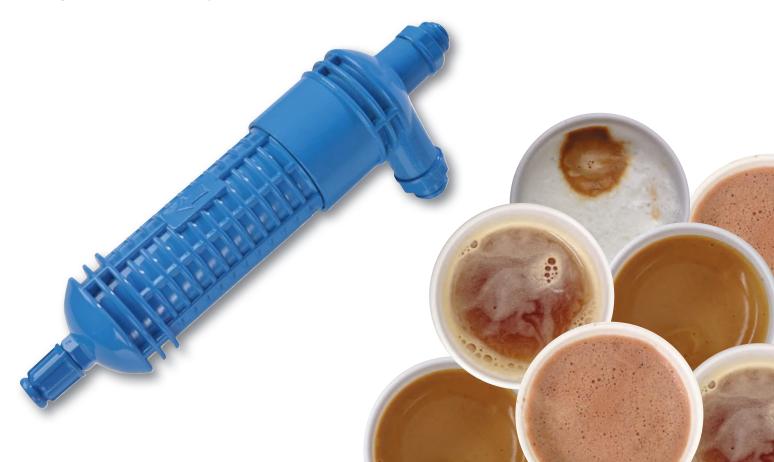

**Limona Filter** reduces to minimum the hardness potential of the water without modifie the ph and saving the imporants minerals that guarantee flavour and tastes to all hot drinks.

Limona Filter uses the natural molecular properties of the water and works with the action of the microspheres that transform the calcium bicarbonate into insoluble crystal of CaCO3 without any chemical substances and remineralisation. The water will maintein the same Ph and all natural minerals therefore your hot drink will be more good and flavorful.

Thanks to the innovative and certified technology, **Limona filter** avoids scale formation and helps to remove the previously formed scale with the abrasive effects of the crystal and the action of micro bubble of CO2 on the surface scale. Limona filter is small and light and it can be installed inside all kind of Hot Drinks Vending Machine. For all of these reasons Limona filter is convenient, safety, and **eco – friendly**.