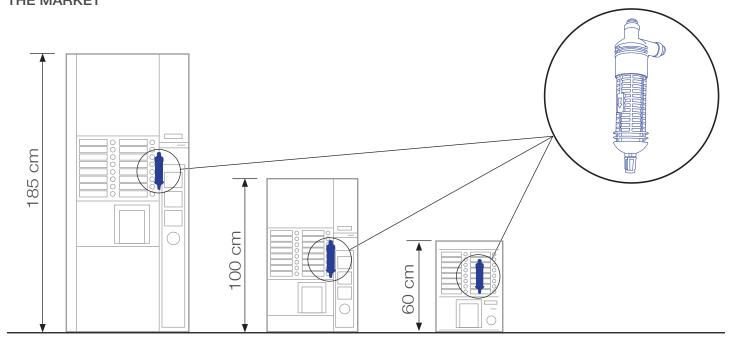

## DIMENSIONAL RELATIONSHIP WITH THE MAIN AUTOMATIC MACHINES ON THE MARKET

| 5 6         | TECHNICAL DATA   |                                        |        |     |                 |          |           |                                                                                        |
|-------------|------------------|----------------------------------------|--------|-----|-----------------|----------|-----------|----------------------------------------------------------------------------------------|
| 9           | SIZE             | APPLICATIONS                           | CAPACI | TY* | MAX WATER TEMP. | PRESSURE | PH        | FEATURES - BENEFITS                                                                    |
| LIMONAPRO   | Ø 40 mm X 230 mm | ocs<br>ho.re.ca<br>vending<br>machines | 3000   | L.  | 40°             | 7 Bar    | 6,5 - 9,5 | warter hardness<br>permanent conditioner.                                              |
| LIMONAPLUS  | Ø 70 mm X 250 mm | ocs<br>ho.re.ca<br>vending<br>machines | 7000   |     | 40°             | 7,6 Bar  | 6,5 - 9,5 | warter hardness<br>permanent conditioner.                                              |
| LIMONAULTRA | Ø 70 mm X 250 mm | ocs<br>ho.re.ca<br>vending<br>machines | 5000   |     | 40°             | 7,6 Bar  | 6,5 - 9,5 | warter hardness permanent<br>conditioner, removal of the<br>unpleasant odors and tests |