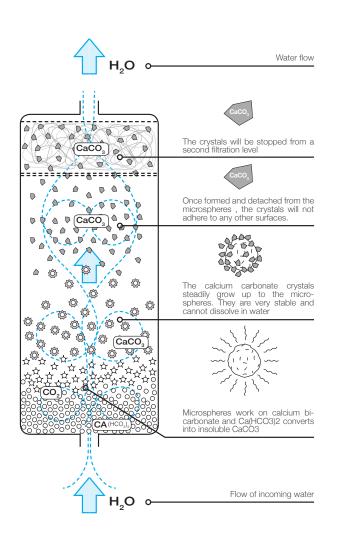

**Limona Filter** reduces to minimum the hardness potential of the water without modifie the ph and saving the imporants minerals that guarantee flavour and tastes to all hot drinks.

Limona Filter uses the natural molecular properties of the water and works with the action of the microspheres that transform the calcium bicarbonate into insoluble crystal of CaCO3 without any chemical substances and remineralisation. The water will maintein the same Ph and all natural minerals therefore your hot drink will be more good and flavorful.

Thanks to the innovative and certified technology, **Limona filter** avoids scale formation and helps to remove the previously formed scale with the abrasive effects of the crystal and the action of micro bubble of CO2 on the surface scale. Limona filter is small and light and it can be installed inside all kind of Hot Drinks Vending Machine. For all of these reasons Limona filter is convenient, safety, and **eco – friendly**.