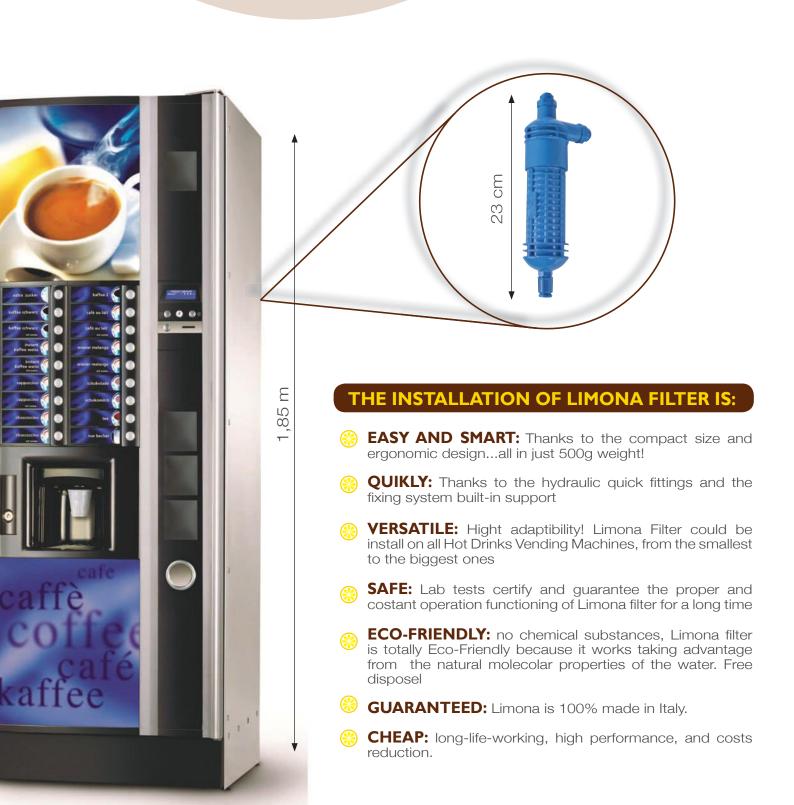

Thanks to the innovative and certified technology, **Limona filter** avoids scale formation and helps to remove the previously formed scale with the abrasive effects of the crystal and the action of micro bubble of CO2 on the surface scale. Limona filter is small and light and it can be installed inside all kind of Hot Drinks Vending Machine. For all of these reasons Limona filter is convenient, safety, and **eco – friendly**.

## DIMENSIONAL RELATIONSHIP WITH THE MAIN AUTOMATIC MACHINES ON THE MARKET

| 5 6         | TECHNICAL DATA   |                                        |        |     |                 |          |           |                                                                                        |
|-------------|------------------|----------------------------------------|--------|-----|-----------------|----------|-----------|----------------------------------------------------------------------------------------|
| 9           | SIZE             | APPLICATIONS                           | CAPACI | TY* | MAX WATER TEMP. | PRESSURE | PH        | FEATURES - BENEFITS                                                                    |
| LIMONAPRO   | Ø 40 mm X 230 mm | ocs<br>ho.re.ca<br>vending<br>machines | 3000   | L.  | 40°             | 7 Bar    | 6,5 - 9,5 | warter hardness<br>permanent conditioner.                                              |
| LIMONAPLUS  | Ø 70 mm X 250 mm | ocs<br>ho.re.ca<br>vending<br>machines | 7000   |     | 40°             | 7,6 Bar  | 6,5 - 9,5 | warter hardness<br>permanent conditioner.                                              |
| LIMONAULTRA | Ø 70 mm X 250 mm | ocs<br>ho.re.ca<br>vending<br>machines | 5000   |     | 40°             | 7,6 Bar  | 6,5 - 9,5 | warter hardness permanent<br>conditioner, removal of the<br>unpleasant odors and tests |